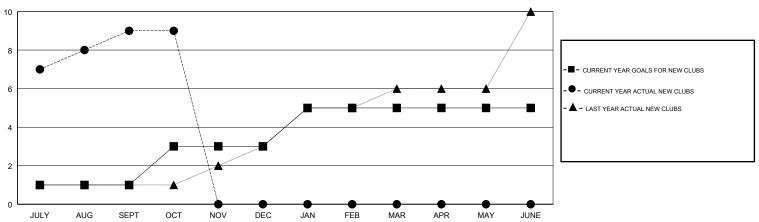

### GOALS AND ACTUAL NEW CLUBS CUMULATIVE

# GMT: N S SANKAR LOCATION INDIA GMT CA

| Clubs                 |               |           |               | Members               |                           |                         |                                              |
|-----------------------|---------------|-----------|---------------|-----------------------|---------------------------|-------------------------|----------------------------------------------|
| RESULTS FOR 2017-2018 |               |           |               | RESULTS FOR 2017-2018 |                           |                         |                                              |
| QUARTER               | NEW CLUB GOAL | NEW CLUBS | DROPPED CLUBS | QUARTER               | MEMBER GROWTH NET<br>GOAL | MEMBER GROWTH<br>ACTUAL | DROPPED MEMBERS ACTUAL (including transfers) |
| JULY/AUG/SEPT         | 1             | 9         | 1             | JULY/AUG/SEPT         | 20                        | 374                     | 217                                          |
| OCT/NOV/DEC           | 2             | 0         | 0             | OCT/NOV/DEC           | 90                        | 127                     | 20                                           |
| JAN/FEB/MAR           | 2             | 0         | 0             | JAN/FEB/MAR           | 60                        | 0                       | 0                                            |
| APR/MAY/JUNE          | 0             | 0         | 0             | APR/MAY/JUNE          | -30                       | 0                       | 0                                            |