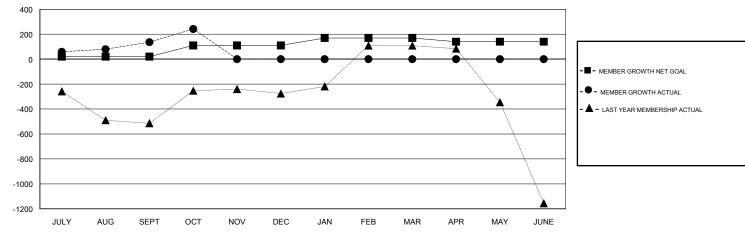

# GOALS AND ACTUAL MEMBERS CUMULATIVE

| DROPPED CLUBS: 1     |           | 102 CLUBS OF 168 ADDED 1 OR MORE<br>NEW MEMBERS | GENDER DISTRIBUTION  MALE 4,237 (77.26%)  FEMALE 1,247 (22.74%) |       |
|----------------------|-----------|-------------------------------------------------|-----------------------------------------------------------------|-------|
| DROPPED MEMBERS      |           |                                                 | Women Percentage Fiscal Year Goal: 30%                          |       |
| DECEASED             | 4         | CLICK HERE FOR CUMULATIVE                       | TOTAL FAMILY UNIT MEMBERS                                       | 1,438 |
| CLUB CANCELLED OTHER | 24<br>209 | MEMBERSHIP DATA                                 | FAMILY MEMBERS PAYING HALF                                      | 757   |
| TOTAL                | 237       |                                                 |                                                                 |       |

# GMT: N S SANKAR LOCATION INDIA GMT CA

| Clubs                 |               |           |               | Members               |                           |                         |                                              |
|-----------------------|---------------|-----------|---------------|-----------------------|---------------------------|-------------------------|----------------------------------------------|
| RESULTS FOR 2017-2018 |               |           |               | RESULTS FOR 2017-2018 |                           |                         |                                              |
| QUARTER               | NEW CLUB GOAL | NEW CLUBS | DROPPED CLUBS | QUARTER               | MEMBER GROWTH NET<br>GOAL | MEMBER GROWTH<br>ACTUAL | DROPPED MEMBERS ACTUAL (including transfers) |
| JULY/AUG/SEPT         | 1             | 9         | 1             | JULY/AUG/SEPT         | 20                        | 374                     | 217                                          |
| OCT/NOV/DEC           | 2             | 0         | 0             | OCT/NOV/DEC           | 90                        | 127                     | 20                                           |
| JAN/FEB/MAR           | 2             | 0         | 0             | JAN/FEB/MAR           | 60                        | 0                       | 0                                            |
| APR/MAY/JUNE          | 0             | 0         | 0             | APR/MAY/JUNE          | -30                       | 0                       | 0                                            |